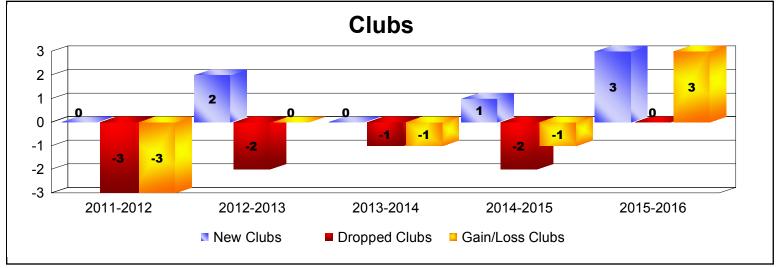

District 2 A1 As of June 2016 Cumulative

| Year      | New<br>Clubs | Dropped<br>Clubs | Gain/<br>Loss<br>Clubs | New<br>Members | Charter<br>Members | Reinstate<br>Members | Transfer<br>Members | Total<br>Member<br>Added | Total<br>Members<br>Dropped | Gain/<br>Loss<br>Members |
|-----------|--------------|------------------|------------------------|----------------|--------------------|----------------------|---------------------|--------------------------|-----------------------------|--------------------------|
| 2011-2012 | 0            | -3               | -3                     | 159            | 0                  | 12                   | 20                  | 191                      | -294                        | -103                     |
| 2012-2013 | 2            | -2               | 0                      | 139            | 66                 | 8                    | 30                  | 243                      | -216                        | 27                       |
| 2013-2014 | 0            | -1               | -1                     | 119            | 7                  | 6                    | 8                   | 140                      | -256                        | -116                     |
| 2014-2015 | 1            | -2               | -1                     | 123            | 37                 | 20                   | 11                  | 191                      | -261                        | -70                      |
| 2015-2016 | 3            | 0                | 3                      | 177            | 82                 | 12                   | 8                   | 279                      | -187                        | 92                       |
| Average   | 1            | -2               | 0                      | 143            | 38                 | 12                   | 15                  | 209                      | -243                        | -34                      |