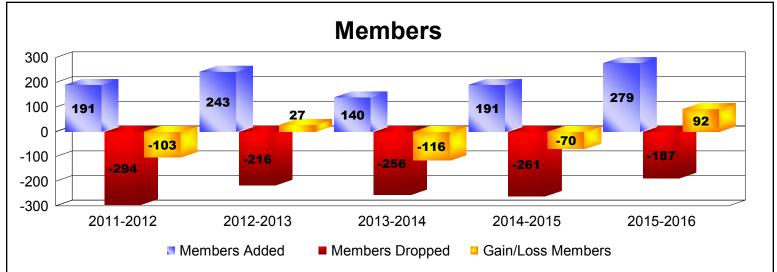

District 2 A1 As of June 2016 Cumulative

| Year      | New<br>Clubs | Dropped<br>Clubs | Gain/<br>Loss<br>Clubs | New<br>Members | Charter<br>Members | Reinstate<br>Members | Transfer<br>Members | Total<br>Member<br>Added | Total<br>Members<br>Dropped | Gain/<br>Loss<br>Members |
|-----------|--------------|------------------|------------------------|----------------|--------------------|----------------------|---------------------|--------------------------|-----------------------------|--------------------------|
| 2011-2012 | 0            | -3               | -3                     | 159            | 0                  | 12                   | 20                  | 191                      | -294                        | -103                     |
| 2012-2013 | 2            | -2               | 0                      | 139            | 66                 | 8                    | 30                  | 243                      | -216                        | 27                       |
| 2013-2014 | 0            | -1               | -1                     | 119            | 7                  | 6                    | 8                   | 140                      | -256                        | -116                     |
| 2014-2015 | 1            | -2               | -1                     | 123            | 37                 | 20                   | 11                  | 191                      | -261                        | -70                      |
| 2015-2016 | 3            | 0                | 3                      | 177            | 82                 | 12                   | 8                   | 279                      | -187                        | 92                       |
| Average   | 1            | -2               | 0                      | 143            | 38                 | 12                   | 15                  | 209                      | -243                        | -34                      |